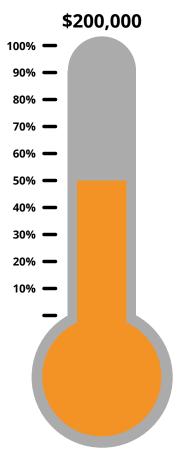

# CAMPAIGN: RESHAPING SPORT AND DEVELOPMENT

To help sportanddev coordinate the reshaping of the sector, including upgrading the sportanddev platform to better serve all, we aim to raise a minimum of 200,000 US dollars.